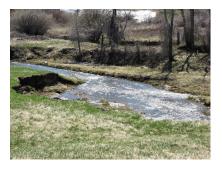

#### **Description:**

The secluded home and outbuildings are situated in your own private valley overlooking Clear Creek and your two fish ponds stocked with Kamloops hybrids. The two fish ponds are spring fed and permitted by the State. Clear Creek is spring fed from the Beartooth Mountains southwest of the ranch. It has brook and brown trout with some larger fish spawning up Clear Creek from Rock Creek.