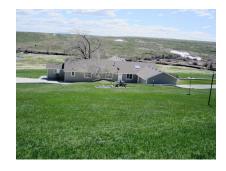

#### **Description:**

The secluded home and outbuildings are situated in your own private valley overlooking Clear Creek and your two fish ponds stocked with Kamloops hybrids. The two fish ponds are spring fed and permitted by the State. Clear Creek is spring fed from the Beartooth Mountains southwest of the ranch. It has brook and brown trout with some larger fish spawning up Clear Creek from Rock Creek.

### Improvements:

Other outbuildings include a re-done root cellar, 960 sq. ft. metal pole frame building with concrete floor, a 1800 sq. ft. metal pole barn building with concrete floor, and an open metal pole building.