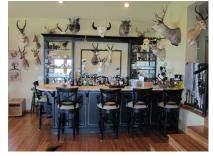

The beautiful 3,000 sq. ft. single level executive home features granite countertops, bamboo flooring, and a fantastic wet bar designed for entertaining. Four bedrooms, two baths and a den complement the great room off the kitchen/dining area. Picture windows and a wrap-around deck offer a commanding view of the valley. The home has a two car attached garage, propane heat, air conditioning, and underground sprinkler system. All furnishings, excepting trophies and art work, are offered at private treaty.