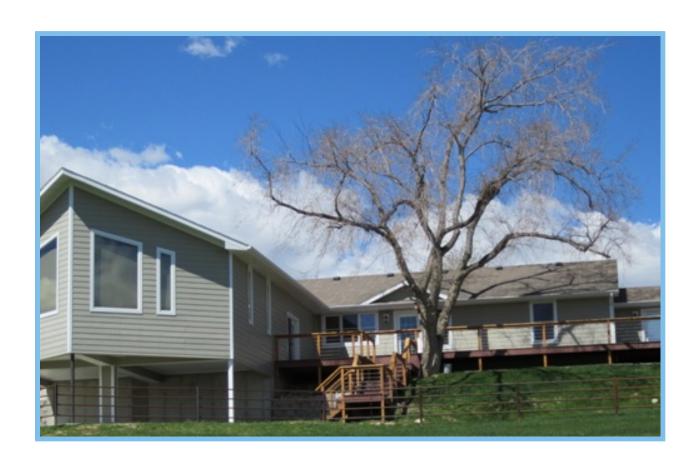

#### **Description:**

The secluded home and outbuildings are situated in your own private valley overlooking Clear Creek and your two fish ponds stocked with Kamloops hybrids. The two fish ponds are spring fed and permitted by the State. Clear Creek is spring fed from the Beartooth Mountains southwest of the ranch. It has brook and brown trout with some larger fish spawning up Clear Creek from Rock Creek.

The beautiful 3,000 sq. ft. single level executive home features granite countertops, bamboo flooring, and a fantastic wet bar designed for entertaining. Four bedrooms, two baths and a den complement the great room off the kitchen/dining area. Picture windows and a wrap-around deck offer a commanding view of the valley. The home has a two car attached garage, propane heat, air conditioning, and underground sprinkler system. All furnishings, excepting trophies and art work, are offered at private treaty.

The driveway from the county road down to the home and buildings is paved. There is a separate bunkhouse with one bedroom, one bathroom offering private accommodations for guests.