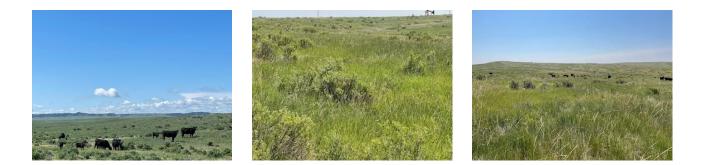

## TJ's Pasture

Looking for the ideal summer range? This 4000 deeded acre pasture plus 320 BLM and 320 Acres of private lease, all in one solid block might just hit the spot. Fences are in excellent shape and has a small trap pasture on the highway for gathering and shipping. Reservoirs are scattered on the ranch and a major electric well furnishes the south end of the pasture with pipeline watering tanks. Pasture has not been grazed in 2023 and could be early winter pasture. Location is just 8 miles east of Melstone on highway 12.