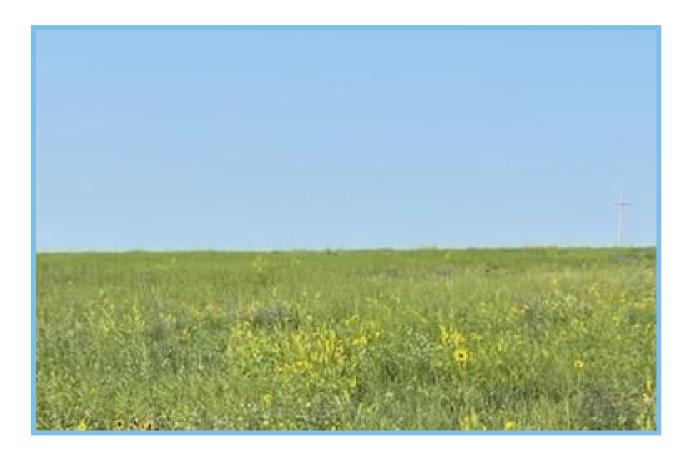

## TJ's Pasture

Looking for the ideal summer range? This 4000 deeded acre pasture plus 320 BLM and 320 Acres of private lease, all in one solid block might just hit the spot. Fences are in excellent shape and has a small trap pasture on the highway for gathering and shipping. Reservoirs are scattered on the ranch and a major electric well furnishes the south end of the pasture with pipeline watering tanks. Pasture has not been grazed in 2023 and could be early winter pasture. Location is just 8 miles east of Melstone on highway 12.