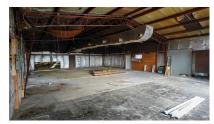

## Columbus Commerical Building - New Listing

In the vibrant business district of Columbus, Montana, this 2400 square foot commercial building offers excellent frontage on Highway 78; a high traffic area connecting various towns like Absarokee, Fishtail, Red Lodge, Nye, and Joliet. With a size of 60'x40?, the building offers ample room for expansion and is ripe for renovation to cater to any business needs. The strategic location provides easy access for a diverse range of customers, including tourists, local businesses, working-class communities, Stillwater mine employees, and those passing through Interstate 90, which is conveniently only about half a mile away. This property features an existing asphalt parking lot, a covered patio, and a concrete apron, offering convenience and functionality for potential business ventures. The excellent location and accessibility make it an ideal spot for any entrepreneurial endeavor looking to capitalize on the town's future growth. Whether you're looking to start a new business or expand an existing one, this building presents a valuable opportunity to establish a presence in a thriving area with tremendous potential for success. Don't miss out on the chance to secure a prime spot with endless possibilities for growth and prosperity.