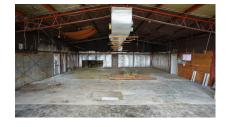

## Columbus Commerical Building - New Listing

In the vibrant business district of Columbus, Montana, this 2400 square foot commercial building offers excellent frontage on Highway 78; a high traffic area connecting various towns like Absarokee, Fishtail, Red Lodge, Nye, and Joliet. With a size of 60'x40?, the building offers ample room for expansion and is ripe for renovation to cater to any business needs. The strategic location provides easy access for a diverse range of customers, including tourists, local businesses, working-class communities, Stillwater mine employees, and those passing through Interstate 90, which is conveniently only about half a mile away. This property features an existing asphalt parking lot, a covered patio, and a concrete apron, offering convenience and functionality for potential business ventures. The excellent location and accessibility make it an ideal spot for any entrepreneurial endeavor looking to capitalize on the town's future growth. Whether you're looking to start a new business or expand an existing one, this building presents a valuable opportunity to establish a presence in a thriving area with tremendous potential for success. Don't miss out on the chance to secure a prime spot with endless possibilities for growth and prosperity.