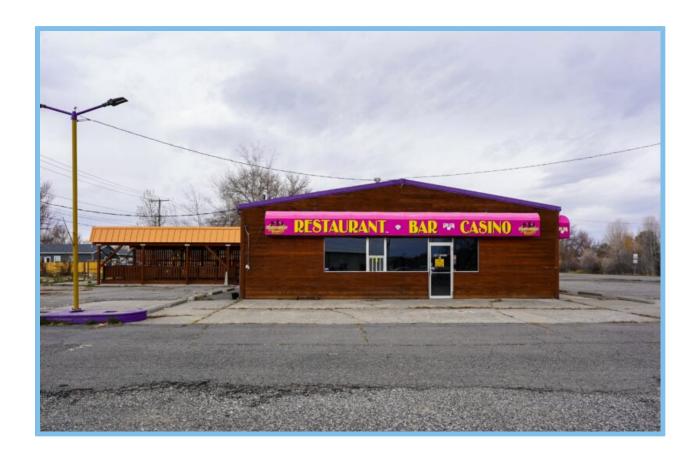

## Columbus Commerical Building Columbus \$1650,000.00

give us a call at 406.259.6666

Commercial Acres: 0.482

## Columbus Commerical Building - New Listing

In the vibrant business district of Columbus, Montana, this 2400 square foot commercial building offers excellent frontage on Highway 78; a high traffic area connecting various towns like Absarokee, Fishtail, Red Lodge, Nye, and Joliet. With a size of 60'x40?, the building offers ample room for expansion and is ripe for renovation to cater to any business needs. The strategic location provides easy access for a diverse range of customers, including tourists, local businesses, working-class communities, Stillwater mine employees, and those passing through Interstate 90, which is conveniently only about half a mile away. This property features an existing asphalt parking lot, a covered patio, and a concrete apron, offering convenience and functionality for potential business ventures. The excellent location and accessibility make it an ideal spot for any entrepreneurial endeavor looking to capitalize on the town's future growth. Whether you're looking to start a new business or expand an existing one, this building presents a valuable opportunity to establish a presence in a thriving area with tremendous potential for success. Don't miss out on the chance to secure a prime spot with endless possibilities for growth and prosperity.