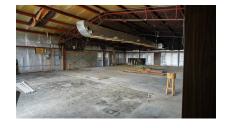

## Columbus Commerical Building - New Listing

In the vibrant business district of Columbus, Montana, this 2400 square foot commercial building offers excellent frontage on Highway 78; a high traffic area connecting various towns like Absarokee, Fishtail, Red Lodge, Nye, and Joliet. With a size of 60'x40?, the building offers ample room for expansion and is ripe for renovation to cater to any business needs. The strategic location provides easy access for a diverse range of customers, including tourists, local businesses, working-class communities, Stillwater mine employees, and those passing through Interstate 90, which is conveniently only about half a mile away. This property features an existing asphalt parking lot, a covered patio, and a concrete apron, offering convenience and functionality for potential business ventures. The excellent location and accessibility make it an ideal spot for any entrepreneurial endeavor looking to capitalize on the town's future growth. Whether you're looking to start a new business or expand an existing one, this building presents a valuable opportunity to establish a presence in a thriving area with tremendous potential for success. Don't miss out on the chance to secure a prime spot with endless possibilities for growth and prosperity.