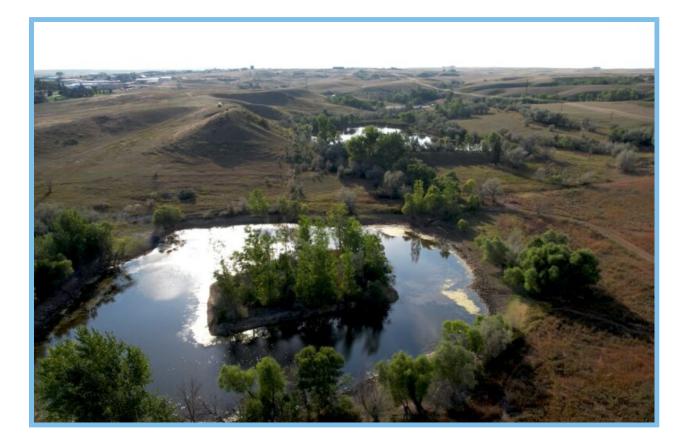

## Commercial Sidney Investment Opportunity – Farms / Ranches Acres: 127+/- New Listing

Parcel B

Welcome to an opportunity brimming with versatility and income potential! Situated on approximately 127.4 +/- acres, this property boasts a 5,000 sq ft shop complete with plumbing and electrical systems, opening doors to a myriad of possibilities.

Moreover, a 2014 trailer with 3 bedrooms and 2 baths is included on the premises. Both structures share a well and have separate septic systems. Additionally, the property features a picturesque 10-acre pond stocked with fish, along with a shooting range for honing your skills and enjoying outdoor activities in the beautiful Montana landscape. With its vast land and diverse amenities, this property presents limitless opportunities. It can be acquired with the neighboring property and is subject to subdivision consideration upon request