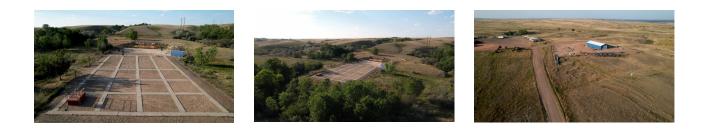

## Commercial Sidney Investment Opportunity – Farms / Ranches Acres: 127+/- New Listing

Parcel B

Welcome to an opportunity brimming with versatility and income potential! Situated on approximately 127.4 +/- acres, this property boasts a 5,000 sq ft shop complete with plumbing and electrical systems, opening doors to a myriad of possibilities.

Moreover, a 2014 trailer with 3 bedrooms and 2 baths is included on the premises. Both structures share a well and have separate septic systems. Additionally, the property features a picturesque 10-acre pond stocked with fish, along with a shooting range for honing your skills and enjoying outdoor activities in the beautiful Montana landscape. With its vast land and diverse amenities, this property presents limitless opportunities. It can be acquired with the neighboring property and is subject to subdivision consideration upon request