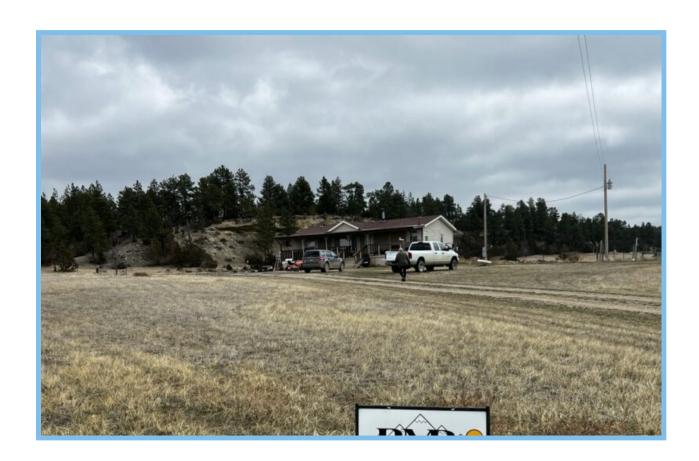

## Farms / Ranche Shoestring Road - Home & 40 Small Acreages Acres: 40+/ Acres: 40+/-

Be a part of the Lavina community with this newly listed property at 10 Shoestring Road. The property is approximately 8 miles from the Dean Creek Road off of Highway 12. Beautiful views of the Snowy Mountains, quaint 40 acres fenced with 2 wells, cistern, 2 septic systems and a 2000 Centennial manufactured home. The home is 3 bedrooms and 2 bathrooms with a covered deck. It is set on concrete runners wand tie downs for secure and sable home and will qualify for financing. There also is a horse barn with tack room with 2 turnout pastures. Priced at \$408,000.00