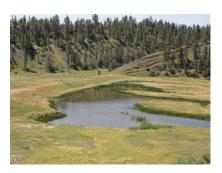

### Land Classification:

4,400+/- Acres Deeded

41,287+/- Acres BLM, Chain Buttes grazing allotment and private land lease blm-leases

This unspoiled and historic ranch begins in the foothills of the Missouri River Breaks and continues north and east to border the CMR Refuge. 46,000+/- acres of timber grass and water. Solid improvements, home and shipping facilities with excellent county road access. But the real value is in the herd of elk, deer, antelope, upland game birds and open spaces.