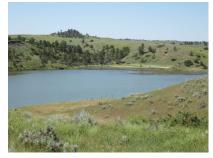

### Land Classification:

4,400+/- Acres Deeded

41,287+/- Acres BLM, Chain Buttes grazing allotment and private land lease blm-leases

This unspoiled and historic ranch begins in the foothills of the Missouri River Breaks and continues north and east to border the CMR Refuge. 46,000+/- acres of timber grass and water. Solid improvements, home and shipping facilities with excellent county road access. But the real value is in the herd of elk, deer, antelope, upland game birds and open spaces.