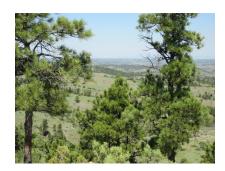

### Land Classification:

4,400+/- Acres Deeded

41,287+/- Acres BLM, Chain Buttes grazing allotment and private land lease blm-leases

This unspoiled and historic ranch begins in the foothills of the Missouri River Breaks and continues north and east to border the CMR Refuge. 46,000+/- acres of timber grass and water. Solid improvements, home and shipping facilities with excellent county road access. But the real value is in the herd of elk, deer, antelope, upland game birds and open spaces.