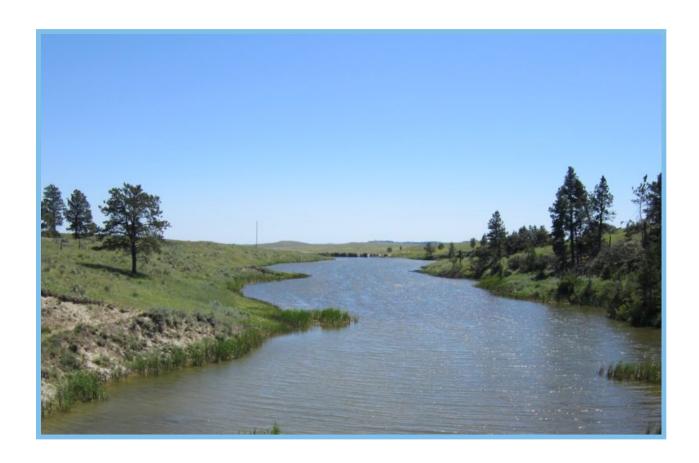

### Land Classification:

4,400+/- Acres Deeded

41,287+/- Acres BLM, Chain Buttes grazing allotment and private land lease blm-leases

This unspoiled and historic ranch begins in the foothills of the Missouri River Breaks and continues north and east to border the CMR Refuge. 46,000+/- acres of timber grass and water. Solid improvements, home and shipping facilities with excellent county road access. But the real value is in the herd of elk, deer, antelope, upland game birds and open spaces.