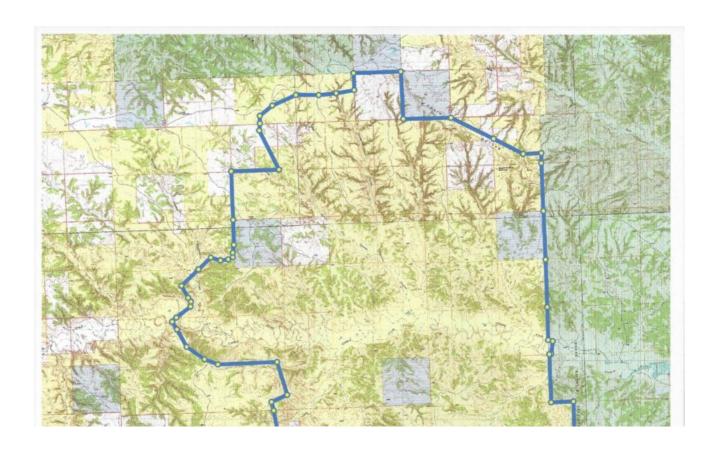

#### Location:

30 miles north of Winnett, MT, 76 miles north east of Lewistown, MT and 125 miles north of Billings, MT

### Land Classification:

4,400+/- Acres Deeded

41,287+/- Acres BLM, Chain Buttes grazing allotment and private land lease blm-leases

This unspoiled and historic ranch begins in the foothills of the Missouri River Breaks and continues north and east to border the CMR Refuge. 46,000+/- acres of timber grass and water. Solid improvements, home and shipping facilities with excellent county road access. But the real value is in the herd of elk, deer, antelope, upland game birds and open spaces.