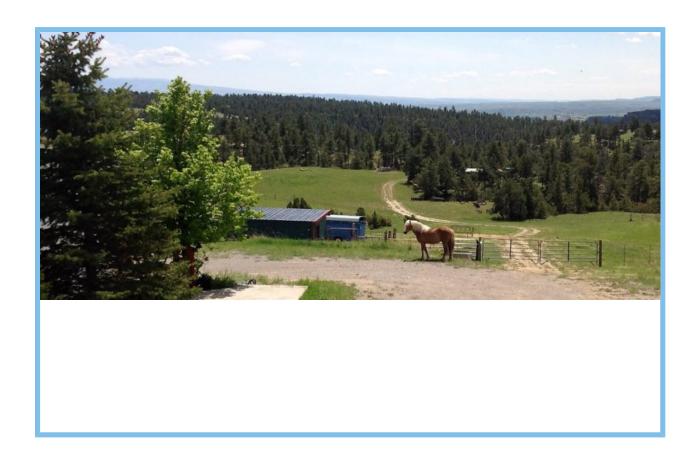

## **Rimrock Vista**

Acres: 20

20-acre lot with spectacular view of the Beartooth and Pryor mountains. Located six miles from Laurel, Montana on a maintained county road. Property has creek bed with flowing spring water and meadow overlooking a canyon. There is a nice 3,560 sq. ft. manufactured home on a full basement with fire place, floor length windows, skylights, ground level deck and large second story deck. Several out buildings make it ideal for horses, including large 38' x 50' metal framed building, horse barn with enclosed area, corral with access to water, and storage areas. Covenants allow for a Cottage Business. The view is unbelievable, and the neighbors are friendly.